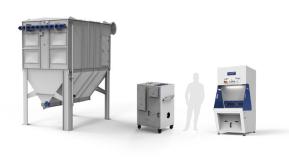

### AIR ROUTING AND TREATMENT

### SUCTION TABLES MANUFACTURED IN STANDARD OR CUSTOMISED FORMATS

A wide range of options are available on request, including:

Option Activated carbon box

Option **Lighting** 

Gun holder
(positioned outside)

Option **Turntable** 

- > Adaptation of tools (e.g. turntable)
- > ATEX lighting (LED or neon)
- > Filtration by activated carbon and/or absolute filter
- > Stainless steel construction
- > Adaptation for spray gun holder and/or paint spray holder
- > Front strap curtain
- > Swivel outlet