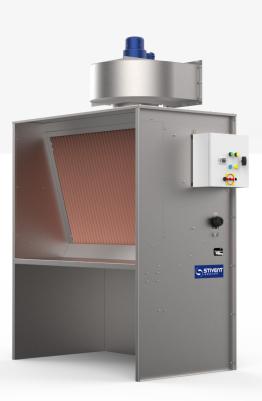

# Airbrush booth

**STIVENT INDUSTRIE®** offers a spray booth designed to remove Volatile Organic Compounds (VOCs).

### Modularity - Efficiency - Personal protection - Quality - Reliability

**Specifically designed to improve the working conditions of operators and prevent the spread of pollutants in your workshops.** This spray booth is used for sucking up and spraying products such as solvents and paints involving an ATEX risk. The air is discharged outside the building, with or without activated carbon filtration.

#### **OUR COMMITMENTS**

- > **Ergonomic,** sitting/standing working position thanks to a built-in work surface
- > **Efficient**, air speed greater than 0.5m/s. at the booth entrance
- > **Filtration**, double-layer filtration captures spray droplets, activated carbon filtration possible
- > Easy to maintain, a sensor indicates when the droplet filters need to be replaced. They are accessible from the front of the booth without any specific tools
- > **Discrete**, noise level less than 75 dB (measured on the work surface)

### SUCTION TABLES MANUFACTURED IN STANDARD OR CUSTOMISED FORMATS

A wide range of options are available on request, including:

Option Activated carbon box

Option **Lighting** 

Gun holder
(positioned outside)

Option **Turntable** 

- > Adaptation of tools (e.g. turntable)
- > ATEX lighting (LED or neon)
- > Filtration by activated carbon and/or absolute filter
- > Stainless steel construction
- > Adaptation for spray gun holder and/or paint spray holder
- > Front strap curtain
- > Swivel outlet