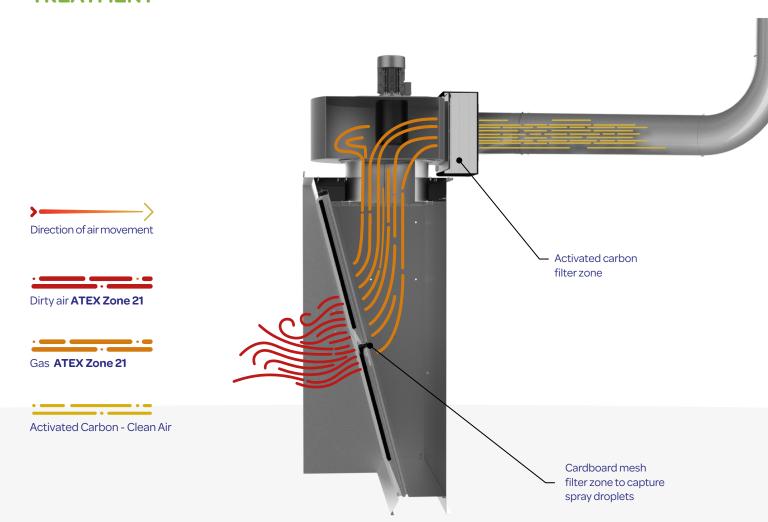

### AIR ROUTING AND TREATMENT

### **STANDARDS**

They are **self-certified ATEX**, for the use of hazardous materials. A unitary LCIE certification is possible on request.