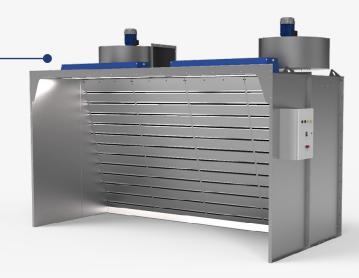

# Airbrush booth

**STIVENT INDUSTRIE®** offers a spray booth designed to remove Volatile Organic Compounds (VOCs).

### Modularity - Efficiency - Personal protection - Quality - Reliability

**Specifically designed to improve the working conditions of operators and prevent the spread of pollutants in your workshops.** This spray booth is used for sucking up and spraying products such as solvents and paints involving an ATEX risk. The air is discharged outside the building, with or without activated carbon filtration.

#### **OUR COMMITMENTS**

- > **Ergonomic,** sitting/standing working position thanks to a built-in work surface
- > **Efficient**, air speed greater than 0.5m/s. at the booth entrance
- > **Filtration**, double-layer filtration captures spray droplets, activated carbon filtration possible
- > Easy to maintain, a sensor indicates when the droplet filters need to be replaced. They are accessible from the front of the booth without any specific tools
- > **Discrete**, noise level less than 75 dB (measured on the work surface)

### SUCTION TABLES MANUFACTURED IN STANDARD OR CUSTOMISED FORMATS

A wide range of options are available on request, including:

Option Activated carbon box

Option **Lighting** 

Gun holder
(positioned outside)

Option **Turntable** 

- > Adaptation of tools (e.g. turntable)
- > ATEX lighting (LED or neon)
- > Filtration by activated carbon and/or absolute filter
- > Stainless steel construction
- > Adaptation for spray gun holder and/or paint spray holder
- > Front strap curtain
- > Swivel outlet