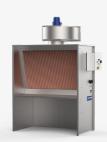

### SUCTION TABLES MANUFACTURED IN STANDARD OR CUSTOMISED FORMATS

A wide range of options are available on request, including:

Option Activated carbon box

Option **Lighting** 

Gun holder
(positioned outside)

Option **Turntable** 

- > Adaptation of tools (e.g. turntable)
- > ATEX lighting (LED or neon)
- > Filtration by activated carbon and/or absolute filter
- > Stainless steel construction
- > Adaptation for spray gun holder and/or paint spray holder
- > Front strap curtain
- > Swivel outlet