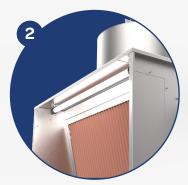

#### **OUR COMMITMENTS**

- > **Ergonomic,** sitting/standing working position thanks to a built-in work surface
- > **Efficient**, air speed greater than 0.5m/s. at the booth entrance
- > **Filtration**, double-layer filtration captures spray droplets, activated carbon filtration possible
- > Easy to maintain, a sensor indicates when the droplet filters need to be replaced. They are accessible from the front of the booth without any specific tools
- > **Discrete**, noise level less than 75 dB (measured on the work surface)