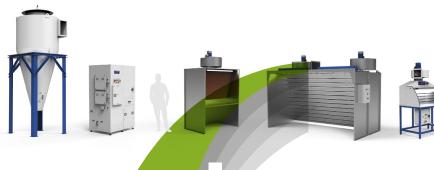

### AIR ROUTING AND TREATMENT

### SUCTION TABLES MANUFACTURED IN STANDARD OR CUSTOMISED FORMATS

A wide range of options are available on request, including:

Option Activated carbon box

Option **Lighting** 

Gun holder
(positioned outside)

Option **Turntable** 

- > Adaptation of tools (e.g. turntable)
- > ATEX lighting (LED or neon)
- > Filtration by activated carbon and/or absolute filter
- > Stainless steel construction
- > Adaptation for spray gun holder and/or paint spray holder
- > Front strap curtain
- > Swivel outlet