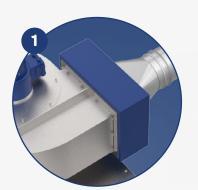

MENTS**

- > **Ergonomic,** sitting/standing working position thanks to a built-in work surface
- > **Efficient**, air speed greater than 0.5m/s. at the booth entrance
- > **Filtration**, double-layer filtration captures spray droplets, activated carbon filtration possible
- > Easy to maintain, a sensor indicates when the droplet filters need to be replaced. They are accessible from the front of the booth without any specific tools
- > **Discrete**, noise level less than 75 dB (measured on the work surface)

#### SECTORS OF ACTIVITY



Publishing, communication and printing



Aeronautics & Space



Automotive & Transportation



### AIR ROUTING AND TREATMENT



### SUCTION TABLES MANUFACTURED IN STANDARD OR CUSTOMISED FORMATS

A wide range of options are available on request, including:



Option Activated carbon box



Option **Lighting** 



Gun holder
(positioned outside)



Option **Turntable** 

- > Adaptation of tools (e.g. turntable)
- > ATEX lighting (LED or neon)
- > Filtration by activated carbon and/or absolute filter
- > Stainless steel construction
- > Adaptation for spray gun holder and/or paint spray holder
- > Front strap curtain
- > Swivel outlet









4

### **STANDARDS**



They are **self-certified ATEX**, for the use of hazardous materials. A unitary LCIE certification is possible on request.

### ARE YOU LOOKING FOR SIMILAR PRODUCTS?

Are you looking for a solution for your large component spraying operations?

## **Spray** booth





Do you need a lightweight camera for your touch-ups and varnish spraying?

### Indi booth



All our products are a