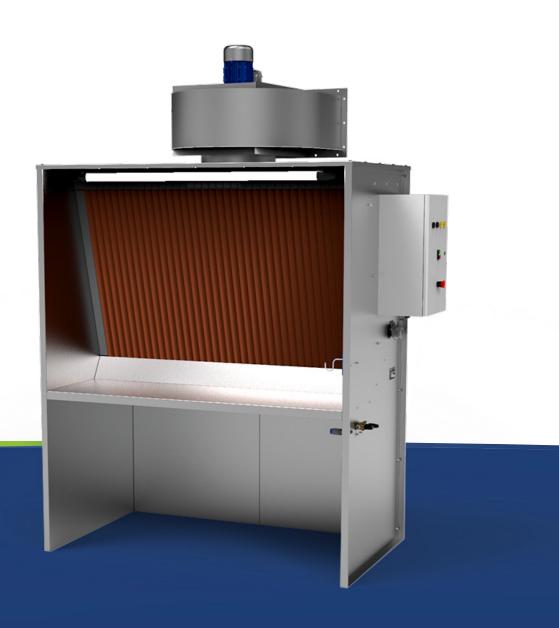

# Airbrush booth

**STIVENT INDUSTRIE®** offers a spray booth designed to remove Volatile Organic Compounds (VOCs).

### Modularity - Efficiency - Personal protection - Quality - Reliability

**Specifically designed to improve the working conditions of operators and prevent the spread of pollutants in your workshops.** This spray booth is used for sucking up and spraying products such as solvents and paints involving an ATEX risk. The air is discharged outside the building, with or without activated carbon filtration.

#### **OUR COMMITMENTS**

- > **Ergonomic,** sitting/standing working position thanks to a built-in work surface
- > **Efficient**, air speed greater than 0.5m/s. at the booth entrance
- > **Filtration**, double-layer filtration captures spray droplets, activated carbon filtration possible
- > Easy to maintain, a sensor indicates when the droplet filters need to be replaced. They are accessible from the front of the booth without any specific tools
- > **Discrete**, noise level less than 75 dB (measured on the work surface)