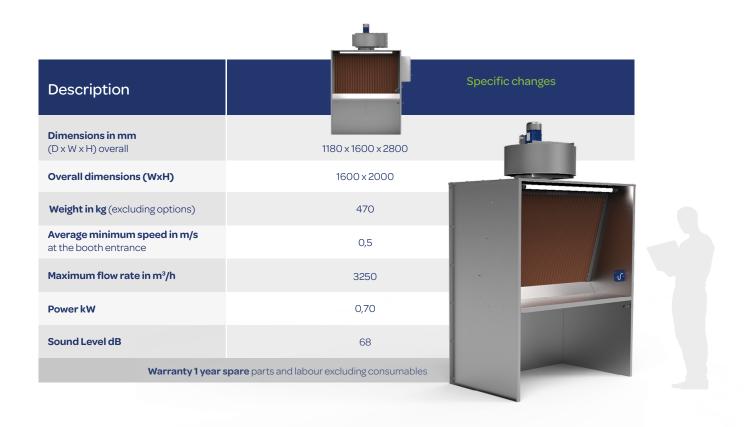

#### **OUR COMMITMENTS**

- > **Ergonomic,** sitting/standing working position thanks to a built-in work surface
- > **Efficient**, air speed greater than 0.5m/s. at the booth entrance
- > **Filtration**, double-layer filtration captures spray droplets, activated carbon filtration possible
- > Easy to maintain, a sensor indicates when the droplet filters need to be replaced. They are accessible from the front of the booth without any specific tools
- > **Discrete**, noise level less than 75 dB (measured on the work surface)